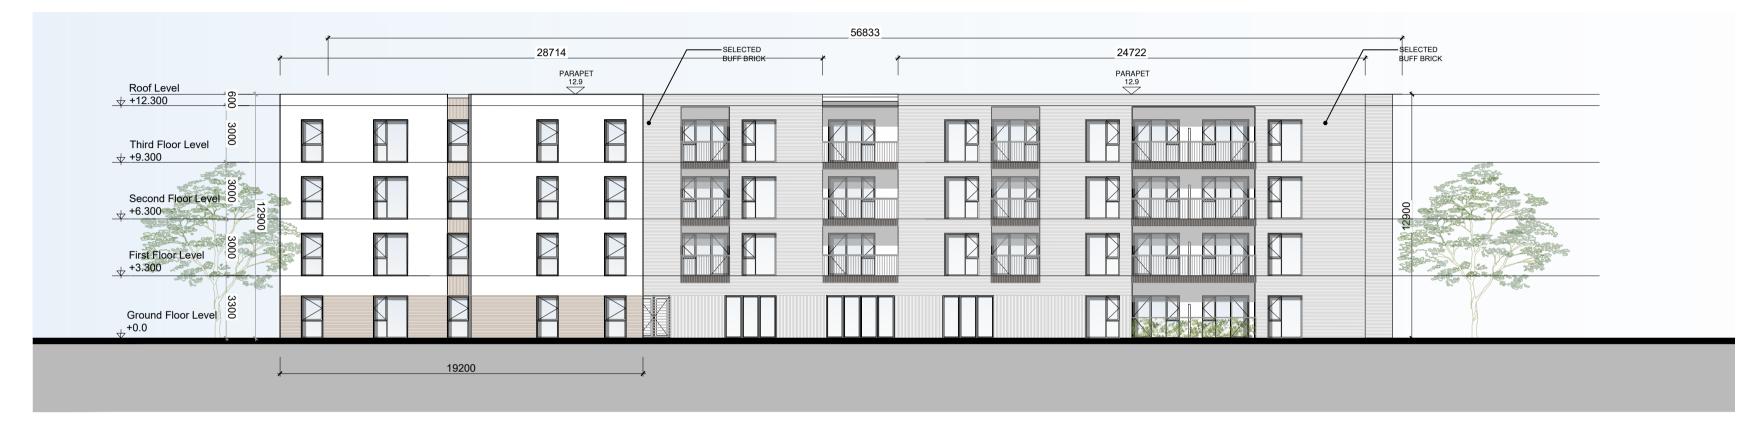

## 02 WEST ELEVATION SCALE 1:200 @ A1

NOTES ON FINISHES:

APARTMENT FLAT ROOF AREAS TO BE FINISHED WITH

ALL WINDOWS AND DOORS, FRAMES AND LEAVES, TO BE

TO BE FINISHED IN SELECTED BRICKWORK IN TWO SELECTED COLORS, RENDER IN SELECTED COLOR

METAL FRAME AND HANDRAILS TO BE MILD STEEL GALVANISED AND PAINTED TO SELECTED COLOUR WITH

FINISHES TO BE AGREED AT COMPLIANCE STAGE

SELECTED SINGLE PLY MEMBRANE.

uPVC, TO APPROVED COLOUR.

SAFETY-RAILING BALUSTRADES.

RAINWATER GOODS: TO BE uPVC / ALUMINIUM TO SPECIFICATION.

ROOF:

WALLS:

WINDOWS/DOOR::

BALCONIES:

NOTE:

|                                               | PROJECT TITLE:                                                                                            | DATE:   | DRAWN BY:   |
|-----------------------------------------------|-----------------------------------------------------------------------------------------------------------|---------|-------------|
|                                               | Puttaghan Lands, Tullamore                                                                                | Apr 23  | SW/ES       |
|                                               | DRAWING TITLE:                                                                                            | SCALE:  | REVISION:   |
| MCORM                                         | Apartment Elevations                                                                                      | 1:200   |             |
| M° CROSSAN O ROURKE MANNING <b>ARCHITECTS</b> |                                                                                                           | JOB NO: | DRAWING NO: |
|                                               | 1 Grantham Street, Dublin 8, D08 A49Y, Ireland.<br>Tel: 01-4788700 Fax: 01-4788711 E-Mail: arch@mcorm.com | 18037   | PL204       |