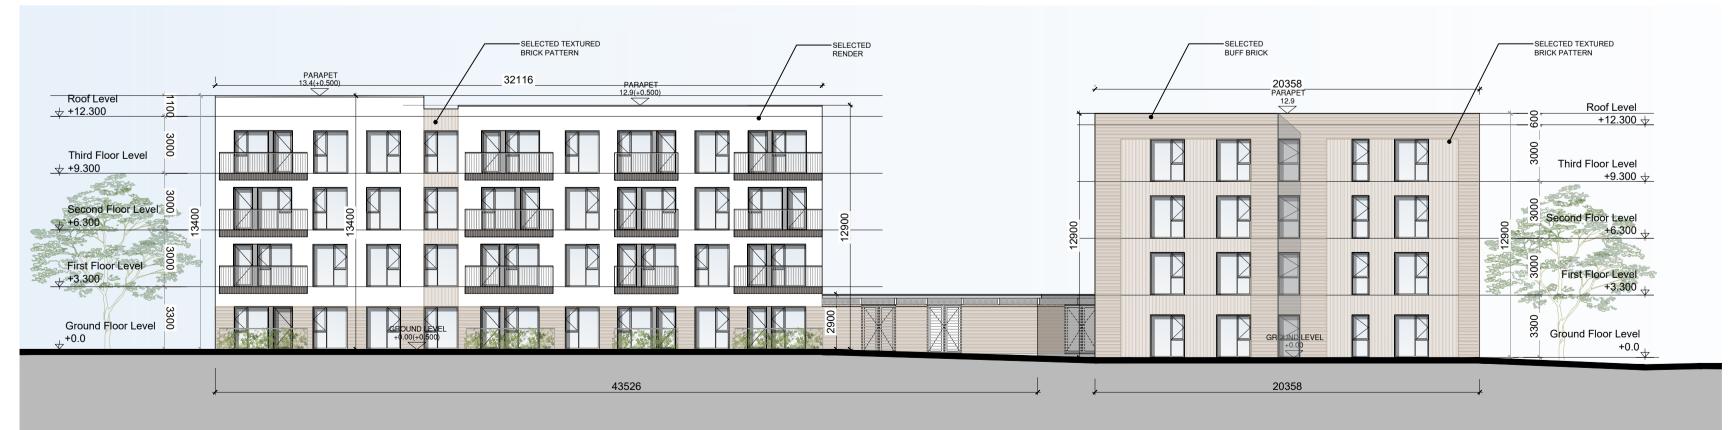

## 03 NORTH ELEVATION SCALE 1:200 @ A1

04 SOUTH ELEVATION SCALE 1:200 @ A1

NOTES:

DO NOT SCALE FROM DRAWINGS. WORK TO FIGURED DIMENSIONS ONLY. ARCHITECT TO

BE NOTIFIED OF ALL DISCREPANCIES.

| REVI | REVISIONS   |     |  |  |
|------|-------------|-----|--|--|
| DATE | DESCRIPTION | No. |  |  |
|      |             |     |  |  |
|      |             |     |  |  |
|      |             |     |  |  |
|      |             |     |  |  |
|      |             |     |  |  |
|      |             |     |  |  |

NOTES ON FINISHES:

APARTMENT FLAT ROOF AREAS TO BE FINISHED WITH

ALL WINDOWS AND DOORS, FRAMES AND LEAVES, TO BE

TO BE FINISHED IN SELECTED BRICKWORK IN TWO SELECTED COLORS, RENDER IN SELECTED COLOR

METAL FRAME AND HANDRAILS TO BE MILD STEEL GALVANISED AND PAINTED TO SELECTED COLOUR WITH

FINISHES TO BE AGREED AT COMPLIANCE STAGE

SELECTED SINGLE PLY MEMBRANE.

uPVC, TO APPROVED COLOUR.

SAFETY-RAILING BALUSTRADES.

RAINWATER GOODS: TO BE uPVC / ALUMINIUM TO SPECIFICATION.

ROOF:

WALLS:

WINDOWS/DOOR::

BALCONIES:

NOTE:

|                                               | PROJECT TITLE:                                                                                            | DATE:   | DRAWN BY:   |
|-----------------------------------------------|-----------------------------------------------------------------------------------------------------------|---------|-------------|
|                                               | Puttaghan Lands, Tullamore                                                                                | Apr 23  | SW/ES       |
|                                               | DRAWING TITLE:                                                                                            | SCALE:  | REVISION:   |
| MCORM                                         | Apartment Elevations                                                                                      | 1:200   |             |
| M° CROSSAN O ROURKE MANNING <b>ARCHITECTS</b> |                                                                                                           | JOB NO: | DRAWING NO: |
|                                               | 1 Grantham Street, Dublin 8, D08 A49Y, Ireland.<br>Tel: 01-4788700 Fax: 01-4788711 E-Mail: arch@mcorm.com | 18037   | PL204       |