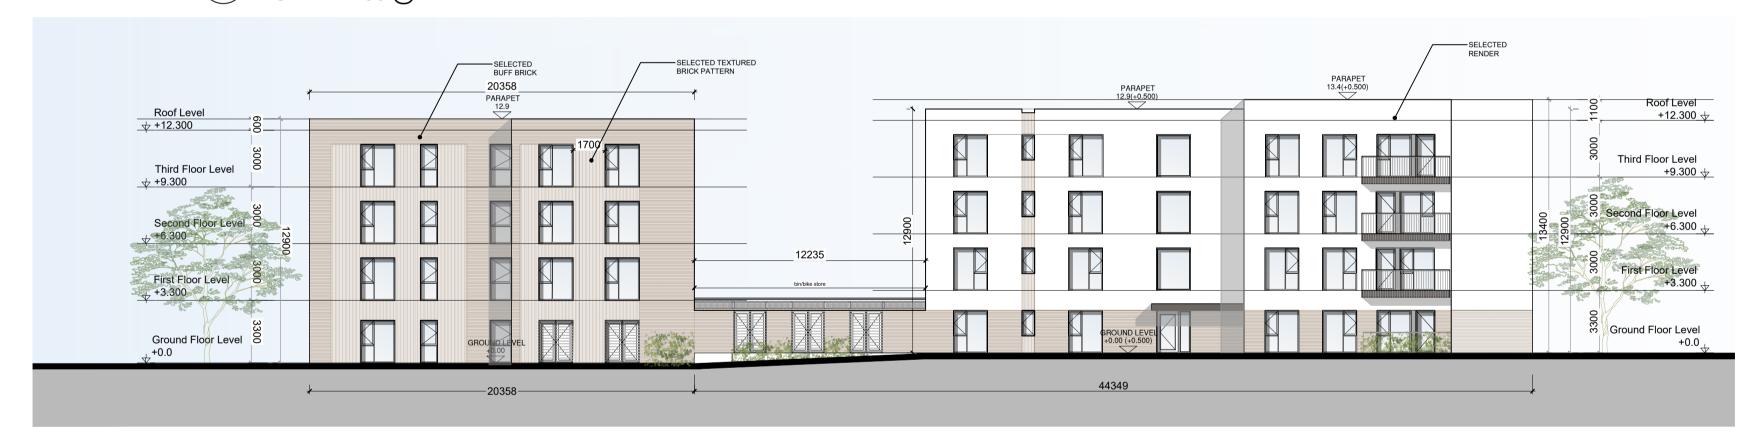

## 03 NORTH ELEVATION SCALE 1:200 @ A1

04 SOUTH ELEVATION SCALE 1:200 @ A1

NOTES:

DO NOT SCALE FROM DRAWINGS. WORK TO FIGURED DIMENSIONS ONLY. ARCHITECT TO

BE NOTIFIED OF ALL DISCREPANCIES.

| REVI | REVISIONS   |     |  |  |
|------|-------------|-----|--|--|
| DATE | DESCRIPTION | No. |  |  |
|      |             |     |  |  |
|      |             |     |  |  |
|      |             |     |  |  |
|      |             |     |  |  |
|      |             |     |  |  |
|      |             |     |  |  |

NOTES ON FINISHES:

APARTMENT FLAT ROOF AREAS TO BE FINISHED WITH

ALL WINDOWS AND DOORS, FRAMES AND LEAVES, TO BE

TO BE FINISHED IN SELECTED BRICKWORK IN TWO SELECTED COLORS, RENDER IN SELECTED COLOR

METAL FRAME AND HANDRAILS TO BE MILD STEEL GALVANISED AND PAINTED TO SELECTED COLOUR WITH

FINISHES TO BE AGREED AT COMPLIANCE STAGE

SELECTED SINGLE PLY MEMBRANE.

uPVC, TO APPROVED COLOUR.

SAFETY-RAILING BALUSTRADES.

RAINWATER GOODS: TO BE uPVC / ALUMINIUM TO SPECIFICATION.

ROOF:

WALLS:

WINDOWS/DOOR::

BALCONIES:

NOTE:

|                                               | PROJECT TITLE:                                                                                            | DATE:   | DRAWN BY:   |
|-----------------------------------------------|-----------------------------------------------------------------------------------------------------------|---------|-------------|
|                                               | Puttaghan Lands, Tullamore                                                                                | Apr 23  | SW/ES       |
|                                               | DRAWING TITLE:                                                                                            | SCALE:  | REVISION:   |
| MCORM                                         | Apartment Elevations                                                                                      | 1:200   |             |
| M° CROSSAN O ROURKE MANNING <b>ARCHITECTS</b> |                                                                                                           | JOB NO: | DRAWING NO: |
|                                               | 1 Grantham Street, Dublin 8, D08 A49Y, Ireland.<br>Tel: 01-4788700 Fax: 01-4788711 E-Mail: arch@mcorm.com | 18037   | PL204       |