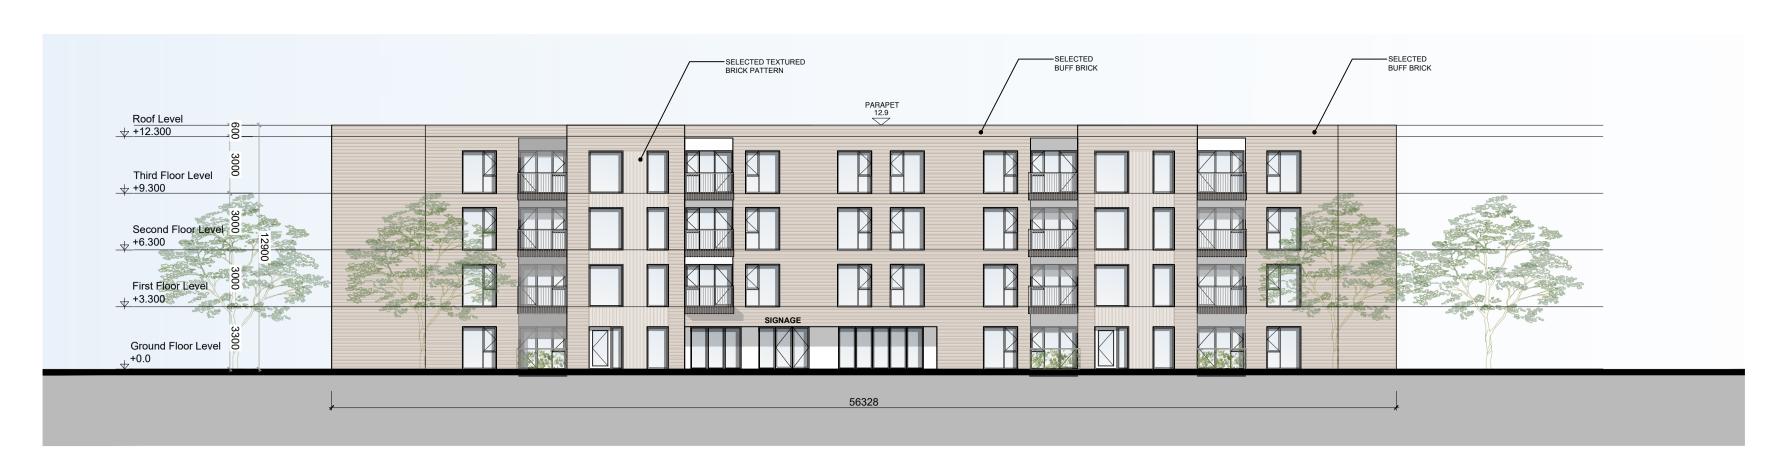

## 01 EAST ELEVATION SCALE 1:200 @ A1

NOTES ON FINISHES:

APARTMENT FLAT ROOF AREAS TO BE FINISHED WITH

ALL WINDOWS AND DOORS, FRAMES AND LEAVES, TO BE

TO BE FINISHED IN SELECTED BRICKWORK IN TWO SELECTED COLORS, RENDER IN SELECTED COLOR

METAL FRAME AND HANDRAILS TO BE MILD STEEL GALVANISED AND PAINTED TO SELECTED COLOUR WITH

FINISHES TO BE AGREED AT COMPLIANCE STAGE

SELECTED SINGLE PLY MEMBRANE.

uPVC, TO APPROVED COLOUR.

SAFETY-RAILING BALUSTRADES.

RAINWATER GOODS: TO BE uPVC / ALUMINIUM TO SPECIFICATION.

ROOF:

WALLS:

WINDOWS/DOOR::

BALCONIES:

NOTE:

|                                               | PROJECT TITLE:                                                                                            | DATE:   | DRAWN BY:   |
|-----------------------------------------------|-----------------------------------------------------------------------------------------------------------|---------|-------------|
|                                               | Puttaghan Lands, Tullamore                                                                                | Apr 23  | SW/ES       |
|                                               | DRAWING TITLE:                                                                                            | SCALE:  | REVISION:   |
| MCORM                                         | Apartment Elevations                                                                                      | 1:200   |             |
| M° CROSSAN O ROURKE MANNING <b>ARCHITECTS</b> |                                                                                                           | JOB NO: | DRAWING NO: |
|                                               | 1 Grantham Street, Dublin 8, D08 A49Y, Ireland.<br>Tel: 01-4788700 Fax: 01-4788711 E-Mail: arch@mcorm.com | 18037   | PL204       |